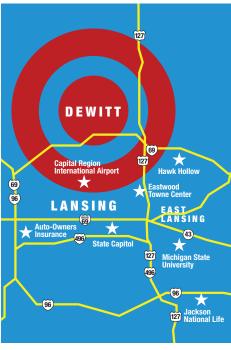

One of the things people do not realize is that Wildflower Meadows is Convenient to most activities and work places in the Greater Lansing area, and if you are heading up north you will be starting your drive 20 minutes closer!

## **Distances to:**

- Downtown DeWitt 2 min
- Meijer 6 min (2.4 miles)
- Eastwood Towne Center 12 min
- Schools:

Shavey Road Elementary — 3 min Herbison Woods Elementary — 2 min DeWitt Junior High — 2 min DeWitt High School — 2 min

- State Capitol 16 min
- Michigan State University 15 min
- Jackson National Life— 18 min
- Auto-OwnersInsurance 15 min
- Capital Region International Airport
   9 min
- Hawk Hollow Golf Course 11 min